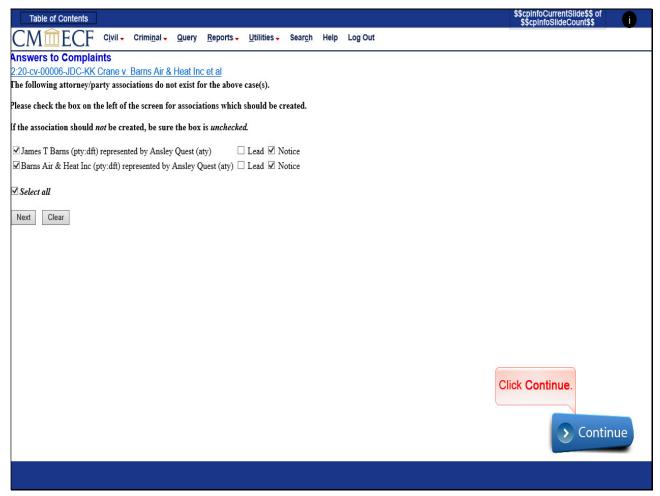

### Slide 19 - Slide 19

### Slide notes

Since the system recognizes that the attorney, Ansley Quest, has not made an appearance on behalf of the party(ies) selected, the attorney must create the association with the party. If the wrong party was selected from the party list, use the *Back* button to change the selection. If your selection was correct, make sure that the box on the left is checked for each party/attorney combination that should be established. CLICK Continue.