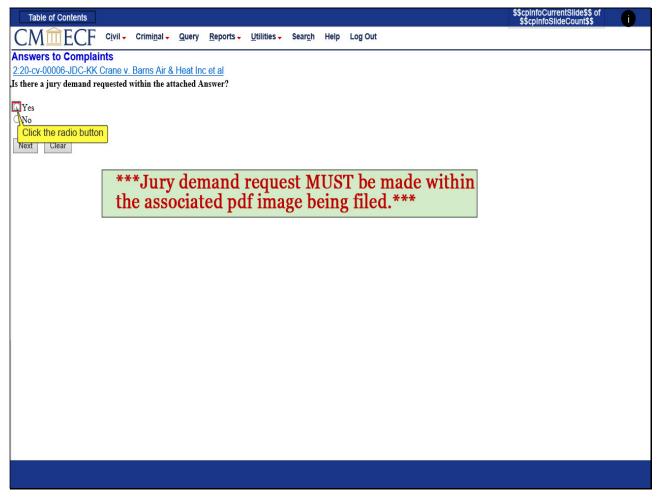

The Notice check box defaults to being checked. Leaving this box checked will ensure that the attorney will receive a "Notice of Electronic Filing" for filings made in the case. If this box is unchecked, the attorney will NOT receive notice of filings made in the case. Best practice is to always leave the Notice box checked.

The Lead check box defaults to being unchecked. If the e-filing attorney is designated as the Trial Attorney, the Lead box should be checked in addition to the Notice box. When Lead is selected, the designation of "LEAD ATTORNEY" will appear on the docket sheet. Please keep in mind Local Rule 11.2 when making this selection. CLICK Continue.