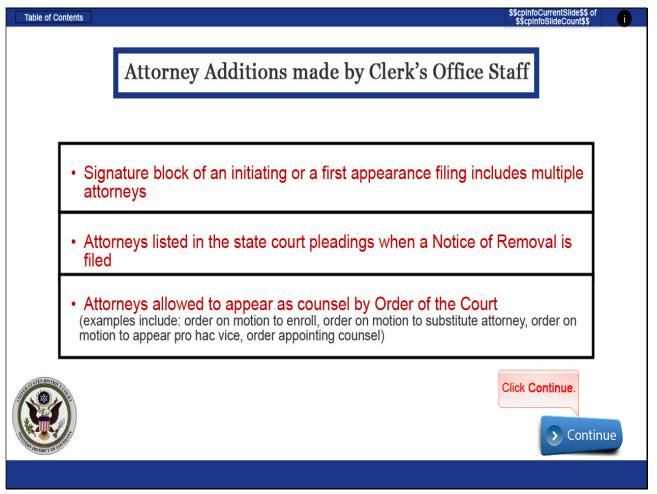

### Slide notes

Attorneys can appropriately associate themselves with parties when filing "initiating" or "first appearance" filings. These would include Civil filings such as a New Complaint, a Notice of Removal, an Answer, a Motion to Dismiss, or a Motion to Remand; or Criminal filings such as a Request for Discovery or a Motion if the attorney has not already been designated as counsel of record.

However, if any attorney appearance has already been made on behalf of a party, a Motion to Enroll as Counsel or a Motion to Substitute Attorney must be filed before additional counsel can be added.