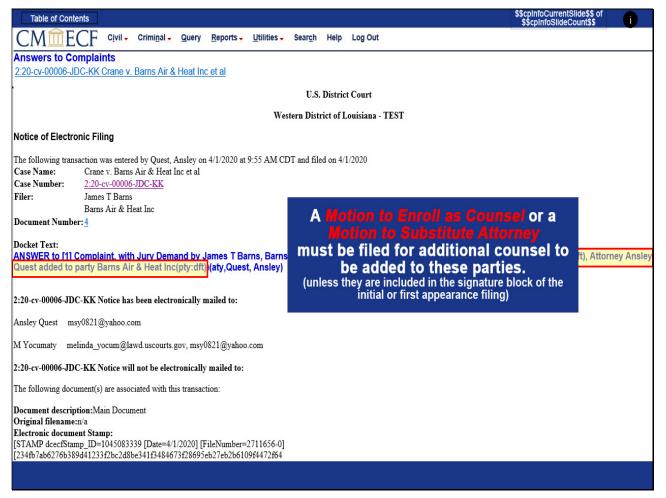

However, if any attorney appearance has already been made on behalf of a party, a Motion to Enroll as Counsel or a Motion to Substitute Attorney must be filed before additional counsel can be added.