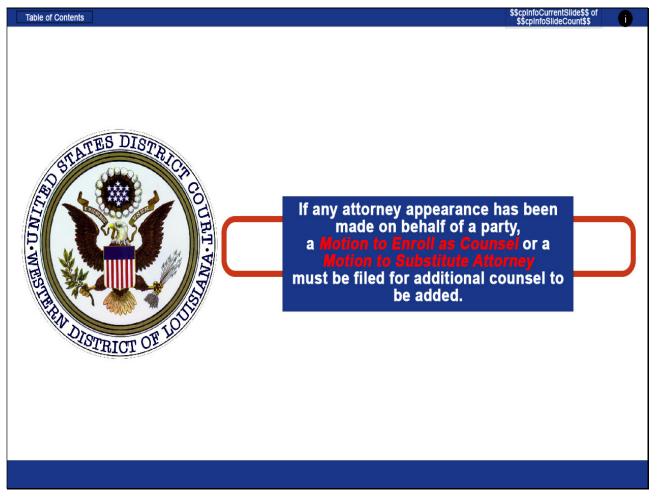

### Slide notes

Attorneys can appropriately associate themselves with parties when filing "initiating" or "first appearance" filings. These would include Civil filings such as a New Complaint, a Notice of Removal, an Answer, a Motion to Dismiss, or a Motion to Remand; or Criminal filings such as a Request for Discovery or a Motion if the attorney has not already been designated as counsel of record.

However, if any attorney appearance has already been made on behalf of a party, a Motion to Enroll as Counsel or a Motion to Substitute Attorney must be filed before additional counsel can be added.