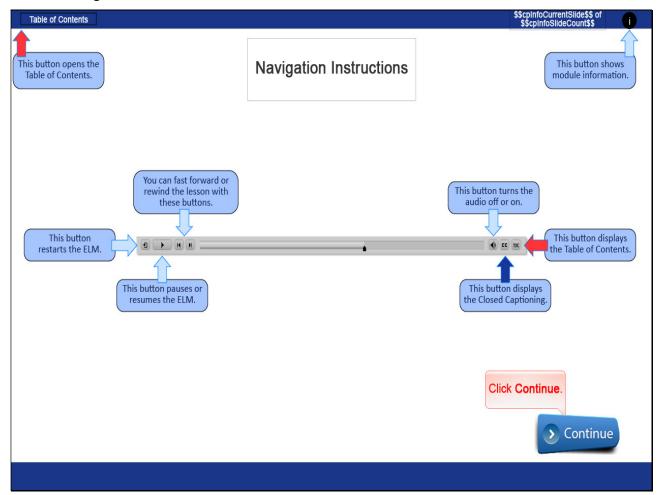

Slide 7 - Navigation Instructions

# Slide notes

The Playback Control Bar as seen here is located at the bottom of each screen. Most buttons are self-explanatory. The "Table of Contents" button will be especially helpful if you want to skip to a certain section or topic covered in an Electronic Learning Module.

One Table of Contents button is in the top left corner of the screen and another on the Playback Control Bar to the far right labeled TOC. The CC button, located just to the left of the TOC button, allows you to turn on or turn off Closed Captioning. CLICK continue to complete this module.