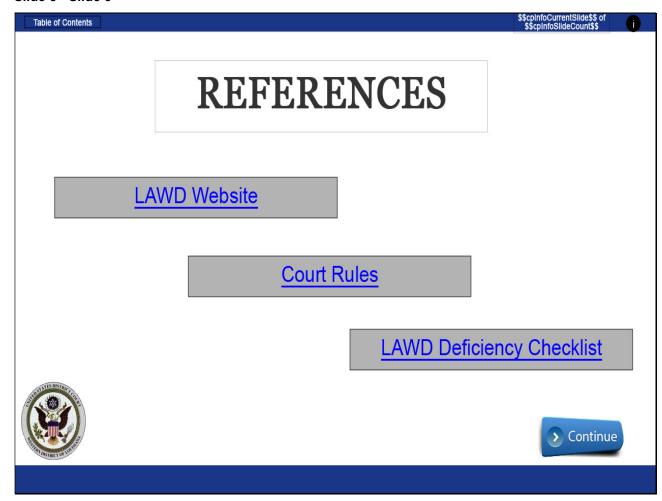

## Slide 5 - Slide 5

## Slide notes

All rules, practices, and procedures the Louisiana Western District follows can be found on our website. You may CLICK on any of the hyper-links listed here to be directed to that source in your web browser or you may CLICK Continue.