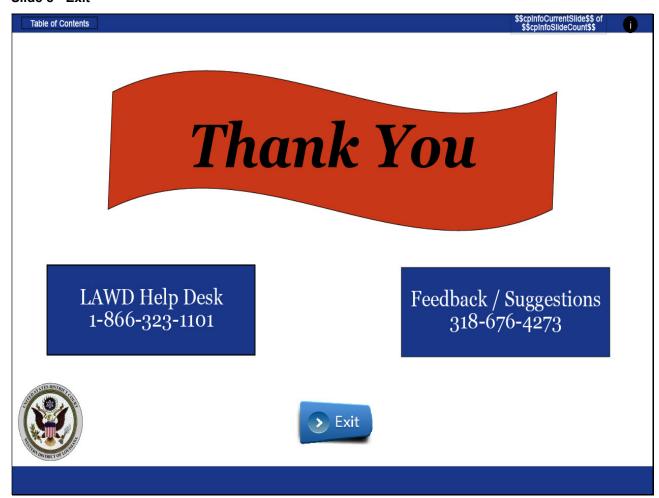

## Slide 8 - Exit

#### Slide notes

Thank you for taking the time to utilize our on-line training tools for the Western District of Louisiana. Should you need further assistance, please contact our CM/ECF Help Desk during regular business hours at 1-866-323-1101.

If you have feedback or suggestions to improve the effectiveness of this training module, please contact our Operations Manager at 318-676-4273. You may exit the module by clicking either the Exit button on the screen, or the exit button identified with an X on the playback control bar.